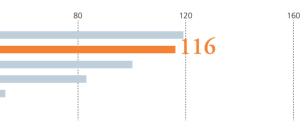

Source: MOL internal estimation based on each companies' published data, Clarkson and Alphaliner (March 2016)

Dry Bulker Tanker LNG Carrier Carrier Containership

Source: World seaborne trade = MOL estimates based on Clarkson data and others Fleet composition = MOL estimated based on each company's published data and Clarkson/MDS (Excluding passenger ships, ferries and tugs)

| Dry Bulkers                                                                           | C                                                                             | 10,000                                |
|---------------------------------------------------------------------------------------|-------------------------------------------------------------------------------|---------------------------------------|
| (Thousand deadweight tons)                                                            | I                                                                             | 10,000                                |
|                                                                                       | NYK                                                                           |                                       |
|                                                                                       | endorff                                                                       | <u>.</u>                              |
| China                                                                                 | cosco                                                                         |                                       |
|                                                                                       | MOL                                                                           |                                       |
| Source: Companies' published data Swiss                                               | K Line                                                                        | :                                     |
| and Clarkson (March 2016)                                                             | Marine                                                                        | l l                                   |
|                                                                                       |                                                                               |                                       |
| Tankers                                                                               | C                                                                             | 5,000                                 |
| (Thousand deadweight tons)                                                            | Ĭ                                                                             | 5,000                                 |
| China                                                                                 | cosco                                                                         |                                       |
|                                                                                       | MOL                                                                           |                                       |
|                                                                                       | Teekay                                                                        |                                       |
|                                                                                       | NYK                                                                           | 1                                     |
| China Me                                                                              | I                                                                             |                                       |
|                                                                                       | SCF                                                                           |                                       |
| Source: Companies' published<br>data and Clarkson (March 2016)                        |                                                                               |                                       |
|                                                                                       |                                                                               |                                       |
| LNG Carriers<br>(Number of vessels)                                                   | C                                                                             | 25                                    |
|                                                                                       | MOL                                                                           |                                       |
| In operation On Order                                                                 | NYK                                                                           |                                       |
|                                                                                       | Nakilat*                                                                      |                                       |
| Source: MOL (March 2016)<br>Note: The numbers include the vessels which               | K Line                                                                        |                                       |
| are owned by each company (wholly or par-                                             | Teekay                                                                        |                                       |
| tially) and the vessels for which vessel opera-<br>tion is entrusted to each company. | MISC                                                                          |                                       |
| (Number of vessels)                                                                   | NYK                                                                           |                                       |
|                                                                                       | MOL<br>K Line                                                                 | :                                     |
|                                                                                       | EUKOR                                                                         | 1                                     |
|                                                                                       | GLOVIS                                                                        | :                                     |
| (                                                                                     |                                                                               |                                       |
| Note: Excluding spot-chartered vessels                                                | HOEGH                                                                         | l l                                   |
| Containerships                                                                        |                                                                               |                                       |
| (Thousand TEU)                                                                        | ۰<br>ا                                                                        | 600<br>                               |
|                                                                                       | Maersk                                                                        |                                       |
|                                                                                       | MSC                                                                           |                                       |
|                                                                                       | IA-CGM                                                                        |                                       |
| China                                                                                 | cosco                                                                         |                                       |
| Ev                                                                                    |                                                                               | · · · · ·                             |
| EV                                                                                    | ergreen                                                                       | ;                                     |
|                                                                                       | ergreen<br>ag-Lloyd                                                           |                                       |
| Нара                                                                                  | I                                                                             |                                       |
| Нара                                                                                  | ng-Lloyd<br>urg-Sud                                                           |                                       |
| Нара                                                                                  | ag-Lloyd<br>urg-Sud<br>Hanjin                                                 |                                       |
| Нара                                                                                  | ag-Lloyd<br>urg-Sud<br>Hanjin<br>OOCL                                         | · · · · · · · · · · · · · · · · · · · |
| Нара                                                                                  | ag-Lloyd<br>urg-Sud<br>Hanjin<br>OOCL<br>UASC                                 |                                       |
| Нара                                                                                  | ag-Lloyd<br>urg-Sud<br>Hanjin<br>OOCL                                         |                                       |
| Нара                                                                                  | ag-Lloyd<br>urg-Sud<br>Hanjin<br>OOCL<br>UASC                                 |                                       |
| Hapa<br>Hambi                                                                         | ig-Lloyd<br>urg-Sud<br>Hanjin<br>OOCL<br>UASC<br>MOL                          |                                       |
| Hapa<br>Hambi                                                                         | ag-Lloyd<br>urg-Sud<br>Hanjin<br>OOCL<br>UASC<br>MOL<br>APL                   | · ·                                   |
| Hapa<br>Hambi<br>Yar                                                                  | ng-Lloyd<br>urg-Sud<br>Hanjin<br>OOCL<br>UASC<br>MOL<br>APL<br>ng Ming<br>NYK |                                       |
| Hapa<br>Hambi<br>Yar                                                                  | ng-Lloyd<br>urg-Sud<br>Hanjin<br>OOCL<br>UASC<br>MOL<br>APL                   |                                       |