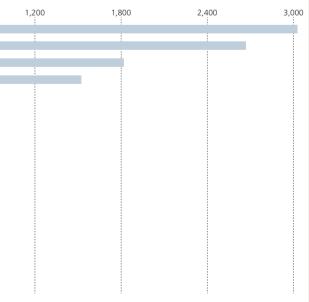

Source: MOL internal estimation based on each companies' published data, Clarkson and Alphaliner (March 2016)

Dry Bulker Tanker LNG Carrier Carrier Containership

Source: World seaborne trade = MOL estimates based on Clarkson data and others Fleet composition = MOL estimated based on each company's published data and Clarkson/MDS (Excluding passenger ships, ferries and tugs)

| Dry Bulkers                                                                           | C                                                                             | 10,000                                |
|---------------------------------------------------------------------------------------|-------------------------------------------------------------------------------|---------------------------------------|
| (Thousand deadweight tons)                                                            | I                                                                             | 10,000                                |
|                                                                                       | NYK                                                                           |                                       |
|                                                                                       | endorff                                                                       | <u>.</u>                              |
| China                                                                                 | cosco                                                                         |                                       |
|                                                                                       | MOL                                                                           |                                       |
| Source: Companies' published data Swiss                                               | K Line                                                                        | :                                     |
| and Clarkson (March 2016)                                                             | Marine                                                                        | l l                                   |
|                                                                                       |                                                                               |                                       |
| Tankers                                                                               | C                                                                             | 5,000                                 |
| (Thousand deadweight tons)                                                            | Ĭ                                                                             | 5,000                                 |
| China                                                                                 | cosco                                                                         |                                       |
|                                                                                       | MOL                                                                           |                                       |
|                                                                                       | Teekay                                                                        |                                       |
|                                                                                       | NYK                                                                           | 1                                     |
| China Me                                                                              | I                                                                             |                                       |
|                                                                                       | SCF                                                                           |                                       |
| Source: Companies' published<br>data and Clarkson (March 2016)                        |                                                                               |                                       |
|                                                                                       |                                                                               |                                       |
| LNG Carriers<br>(Number of vessels)                                                   | C                                                                             | 25                                    |
|                                                                                       | MOL                                                                           |                                       |
| In operation On Order                                                                 | NYK                                                                           |                                       |
|                                                                                       | Nakilat*                                                                      |                                       |
| Source: MOL (March 2016)<br>Note: The numbers include the vessels which               | K Line                                                                        |                                       |
| are owned by each company (wholly or par-                                             | Teekay                                                                        |                                       |
| tially) and the vessels for which vessel opera-<br>tion is entrusted to each company. | MISC                                                                          |                                       |
| (Number of vessels)                                                                   | NYK                                                                           |                                       |
|                                                                                       | MOL<br>K Line                                                                 | :                                     |
|                                                                                       | EUKOR                                                                         | 1                                     |
|                                                                                       | GLOVIS                                                                        | :                                     |
| (                                                                                     |                                                                               |                                       |
| Note: Excluding spot-chartered vessels                                                | HOEGH                                                                         | l l                                   |
| Containerships                                                                        |                                                                               |                                       |
| (Thousand TEU)                                                                        | ۰<br>ا                                                                        | 600<br>                               |
|                                                                                       | Maersk                                                                        |                                       |
|                                                                                       | MSC                                                                           |                                       |
|                                                                                       | IA-CGM                                                                        |                                       |
| China                                                                                 | cosco                                                                         |                                       |
| Ev                                                                                    |                                                                               | · · · · ·                             |
| EV                                                                                    | ergreen                                                                       | ;                                     |
|                                                                                       | ergreen<br>ag-Lloyd                                                           |                                       |
| Нара                                                                                  | I                                                                             |                                       |
| Нара                                                                                  | ng-Lloyd<br>urg-Sud                                                           |                                       |
| Нара                                                                                  | ag-Lloyd<br>urg-Sud<br>Hanjin                                                 |                                       |
| Нара                                                                                  | ag-Lloyd<br>urg-Sud<br>Hanjin<br>OOCL                                         | · · · · · · · · · · · · · · · · · · · |
| Нара                                                                                  | ag-Lloyd<br>urg-Sud<br>Hanjin<br>OOCL<br>UASC                                 |                                       |
| Нара                                                                                  | ag-Lloyd<br>urg-Sud<br>Hanjin<br>OOCL                                         |                                       |
| Нара                                                                                  | ag-Lloyd<br>urg-Sud<br>Hanjin<br>OOCL<br>UASC                                 |                                       |
| Hapa<br>Hambi                                                                         | ig-Lloyd<br>urg-Sud<br>Hanjin<br>OOCL<br>UASC<br>MOL                          |                                       |
| Hapa<br>Hambi                                                                         | ag-Lloyd<br>urg-Sud<br>Hanjin<br>OOCL<br>UASC<br>MOL<br>APL                   | · ·                                   |
| Hapa<br>Hambi<br>Yar                                                                  | ng-Lloyd<br>urg-Sud<br>Hanjin<br>OOCL<br>UASC<br>MOL<br>APL<br>ng Ming<br>NYK |                                       |
| Hapa<br>Hambi<br>Yar                                                                  | ng-Lloyd<br>urg-Sud<br>Hanjin<br>OOCL<br>UASC<br>MOL<br>APL                   |                                       |