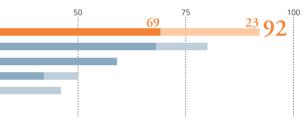

Source: MOL internal estimation based on each companies' published data, Clarkson and Alphaliner (March 2016)

Dry Bulker Tanker LNG Carrier Carrier Containership

Source: World seaborne trade = MOL estimates based on Clarkson data and others Fleet composition = MOL estimated based on each company's published data and Clarkson/MDS (Excluding passenger ships, ferries and tugs)

| Dry Bulkers                                                                           | C                                                                             | 10,000                                |
|---------------------------------------------------------------------------------------|-------------------------------------------------------------------------------|---------------------------------------|
| (Thousand deadweight tons)                                                            | I                                                                             | 10,000                                |
|                                                                                       | NYK                                                                           |                                       |
|                                                                                       | endorff                                                                       | <u>.</u>                              |
| China                                                                                 | cosco                                                                         |                                       |
|                                                                                       | MOL                                                                           |                                       |
| Source: Companies' published data Swiss                                               | K Line                                                                        | :                                     |
| and Clarkson (March 2016)                                                             | Marine                                                                        | l l                                   |
|                                                                                       |                                                                               |                                       |
| Tankers                                                                               | C                                                                             | 5,000                                 |
| (Thousand deadweight tons)                                                            | Ĭ                                                                             | 5,000                                 |
| China                                                                                 | cosco                                                                         |                                       |
|                                                                                       | MOL                                                                           |                                       |
|                                                                                       | Teekay                                                                        |                                       |
|                                                                                       | NYK                                                                           | 1                                     |
| China Me                                                                              | I                                                                             |                                       |
|                                                                                       | SCF                                                                           |                                       |
| Source: Companies' published<br>data and Clarkson (March 2016)                        |                                                                               |                                       |
|                                                                                       |                                                                               |                                       |
| LNG Carriers<br>(Number of vessels)                                                   | C                                                                             | 25                                    |
|                                                                                       | MOL                                                                           |                                       |
| In operation On Order                                                                 | NYK                                                                           |                                       |
|                                                                                       | Nakilat*                                                                      |                                       |
| Source: MOL (March 2016)<br>Note: The numbers include the vessels which               | K Line                                                                        |                                       |
| are owned by each company (wholly or par-                                             | Teekay                                                                        |                                       |
| tially) and the vessels for which vessel opera-<br>tion is entrusted to each company. | MISC                                                                          |                                       |
| (Number of vessels)                                                                   | NYK                                                                           |                                       |
|                                                                                       | MOL<br>K Line                                                                 | :                                     |
|                                                                                       | EUKOR                                                                         | 1                                     |
|                                                                                       | GLOVIS                                                                        | :                                     |
| (                                                                                     |                                                                               |                                       |
| Note: Excluding spot-chartered vessels                                                | HOEGH                                                                         | l l                                   |
| Containerships                                                                        |                                                                               |                                       |
| (Thousand TEU)                                                                        | ۰<br>ا                                                                        | 600<br>                               |
|                                                                                       | Maersk                                                                        |                                       |
|                                                                                       | MSC                                                                           |                                       |
|                                                                                       | IA-CGM                                                                        |                                       |
| China                                                                                 | cosco                                                                         |                                       |
| Ev                                                                                    |                                                                               | · · · · ·                             |
| EV                                                                                    | ergreen                                                                       | ;                                     |
|                                                                                       | ergreen<br>ag-Lloyd                                                           |                                       |
| Нара                                                                                  | I                                                                             |                                       |
| Нара                                                                                  | ng-Lloyd<br>urg-Sud                                                           |                                       |
| Нара                                                                                  | ag-Lloyd<br>urg-Sud<br>Hanjin                                                 |                                       |
| Нара                                                                                  | ag-Lloyd<br>urg-Sud<br>Hanjin<br>OOCL                                         | · · · · · · · · · · · · · · · · · · · |
| Нара                                                                                  | ag-Lloyd<br>urg-Sud<br>Hanjin<br>OOCL<br>UASC                                 |                                       |
| Нара                                                                                  | ag-Lloyd<br>urg-Sud<br>Hanjin<br>OOCL                                         |                                       |
| Нара                                                                                  | ag-Lloyd<br>urg-Sud<br>Hanjin<br>OOCL<br>UASC                                 |                                       |
| Hapa<br>Hambi                                                                         | ig-Lloyd<br>urg-Sud<br>Hanjin<br>OOCL<br>UASC<br>MOL                          |                                       |
| Hapa<br>Hambi                                                                         | ag-Lloyd<br>urg-Sud<br>Hanjin<br>OOCL<br>UASC<br>MOL<br>APL                   | · ·                                   |
| Hapa<br>Hambi<br>Yar                                                                  | ng-Lloyd<br>urg-Sud<br>Hanjin<br>OOCL<br>UASC<br>MOL<br>APL<br>ng Ming<br>NYK |                                       |
| Hapa<br>Hambi<br>Yar                                                                  | ng-Lloyd<br>urg-Sud<br>Hanjin<br>OOCL<br>UASC<br>MOL<br>APL                   |                                       |