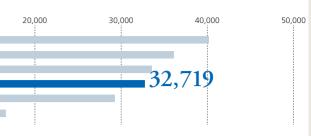

| Dry Bulkers                                                                           | C                                                                             | 10,000                                |
|---------------------------------------------------------------------------------------|-------------------------------------------------------------------------------|---------------------------------------|
| (Thousand deadweight tons)                                                            | I                                                                             | 10,000                                |
|                                                                                       | NYK                                                                           |                                       |
|                                                                                       | endorff                                                                       | <u>.</u>                              |
| China                                                                                 | cosco                                                                         |                                       |
|                                                                                       | MOL                                                                           |                                       |
| Source: Companies' published data Swiss                                               | K Line                                                                        | :                                     |
| and Clarkson (March 2016)                                                             | Marine                                                                        | l l                                   |
|                                                                                       |                                                                               |                                       |
| Tankers                                                                               | C                                                                             | 5,000                                 |
| (Thousand deadweight tons)                                                            | Ĭ                                                                             | 5,000                                 |
| China                                                                                 | cosco                                                                         |                                       |
|                                                                                       | MOL                                                                           |                                       |
|                                                                                       | Teekay                                                                        |                                       |
|                                                                                       | NYK                                                                           | 1                                     |
| China Me                                                                              | I                                                                             |                                       |
|                                                                                       | SCF                                                                           |                                       |
| Source: Companies' published<br>data and Clarkson (March 2016)                        |                                                                               |                                       |
|                                                                                       |                                                                               |                                       |
| LNG Carriers<br>(Number of vessels)                                                   | C                                                                             | 25                                    |
|                                                                                       | MOL                                                                           |                                       |
| In operation On Order                                                                 | NYK                                                                           |                                       |
|                                                                                       | Nakilat*                                                                      |                                       |
| Source: MOL (March 2016)<br>Note: The numbers include the vessels which               | K Line                                                                        |                                       |
| are owned by each company (wholly or par-                                             | Teekay                                                                        |                                       |
| tially) and the vessels for which vessel opera-<br>tion is entrusted to each company. | MISC                                                                          |                                       |
| (Number of vessels)                                                                   | NYK                                                                           |                                       |
|                                                                                       | MOL<br>K Line                                                                 | :                                     |
|                                                                                       | EUKOR                                                                         | 1                                     |
|                                                                                       | GLOVIS                                                                        | :                                     |
| (                                                                                     |                                                                               |                                       |
| Note: Excluding spot-chartered vessels                                                | HOEGH                                                                         | l l                                   |
| Containerships                                                                        |                                                                               |                                       |
| (Thousand TEU)                                                                        | ۰<br>ا                                                                        | 600<br>                               |
|                                                                                       | Maersk                                                                        |                                       |
|                                                                                       | MSC                                                                           |                                       |
|                                                                                       | IA-CGM                                                                        |                                       |
| China                                                                                 | cosco                                                                         |                                       |
| Ev                                                                                    |                                                                               | · · · · ·                             |
| EV                                                                                    | ergreen                                                                       | ;                                     |
|                                                                                       | ergreen<br>ag-Lloyd                                                           |                                       |
| Нара                                                                                  | I                                                                             |                                       |
| Нара                                                                                  | ng-Lloyd<br>urg-Sud                                                           |                                       |
| Нара                                                                                  | ag-Lloyd<br>urg-Sud<br>Hanjin                                                 |                                       |
| Нара                                                                                  | ag-Lloyd<br>urg-Sud<br>Hanjin<br>OOCL                                         | · · · · · · · · · · · · · · · · · · · |
| Нара                                                                                  | ag-Lloyd<br>urg-Sud<br>Hanjin<br>OOCL<br>UASC                                 |                                       |
| Нара                                                                                  | ag-Lloyd<br>urg-Sud<br>Hanjin<br>OOCL                                         |                                       |
| Нара                                                                                  | ag-Lloyd<br>urg-Sud<br>Hanjin<br>OOCL<br>UASC                                 |                                       |
| Hapa<br>Hambi                                                                         | ig-Lloyd<br>urg-Sud<br>Hanjin<br>OOCL<br>UASC<br>MOL                          |                                       |
| Hapa<br>Hambi                                                                         | ag-Lloyd<br>urg-Sud<br>Hanjin<br>OOCL<br>UASC<br>MOL<br>APL                   | · ·                                   |
| Hapa<br>Hambi<br>Yar                                                                  | ng-Lloyd<br>urg-Sud<br>Hanjin<br>OOCL<br>UASC<br>MOL<br>APL<br>ng Ming<br>NYK |                                       |
| Hapa<br>Hambi<br>Yar                                                                  | ng-Lloyd<br>urg-Sud<br>Hanjin<br>OOCL<br>UASC<br>MOL<br>APL                   |                                       |