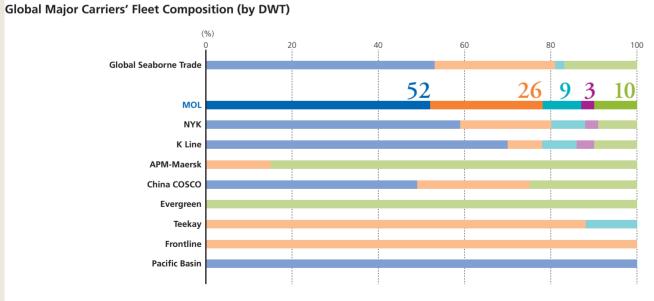

## Market Position in the Industry

MOL operates a balanced oceangoing fleet. In terms of its total fleet size and presence in individual market categories, MOL ranks among the world's top class shipping companies.

Source: MOL internal estimation based on each companies' published data, Clarkson and Alphaliner (March 2016)

Dry Bulker Tanker LNG Carrier Carrier Containership

Source: World seaborne trade = MOL estimates based on Clarkson data and others Fleet composition = MOL estimated based on each company's published data and Clarkson/MDS (Excluding passenger ships, ferries and tugs)