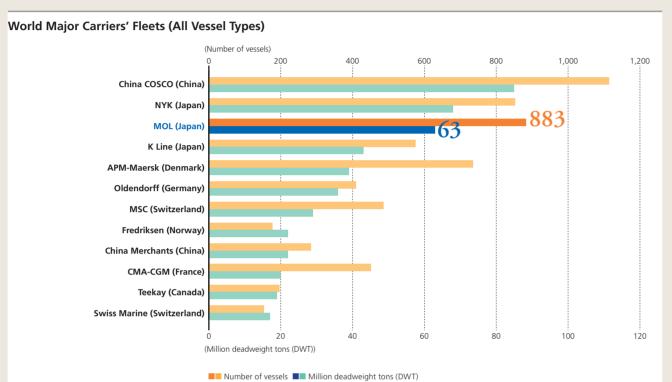

## Market Position in the Industry

MOL operates a balanced oceangoing fleet. In terms of its total fleet size and presence in individual market categories, MOL ranks among the world's top class shipping companies.

Source: MOL internal estimation based on each companies' published data, Clarkson and Alphaliner (March 2016)

Dry Bulker Tanker LNG Carrier Carrier Containership

Source: World seaborne trade = MOL estimates based on Clarkson data and others Fleet composition = MOL estimated based on each company's published data and Clarkson/MDS (Excluding passenger ships, ferries and tugs)