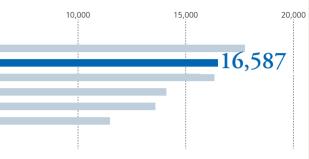

| Dry Bulkers                                                                           | C                                                                             | 10,000                                |
|---------------------------------------------------------------------------------------|-------------------------------------------------------------------------------|---------------------------------------|
| (Thousand deadweight tons)                                                            | I                                                                             | 10,000                                |
|                                                                                       | NYK                                                                           |                                       |
|                                                                                       | endorff                                                                       | <u>.</u>                              |
| China                                                                                 | cosco                                                                         |                                       |
|                                                                                       | MOL                                                                           |                                       |
| Source: Companies' published data Swiss                                               | K Line                                                                        | :                                     |
| and Clarkson (March 2016)                                                             | Marine                                                                        | l l                                   |
|                                                                                       |                                                                               |                                       |
| Tankers                                                                               | C                                                                             | 5,000                                 |
| (Thousand deadweight tons)                                                            | Ĭ                                                                             | 5,000                                 |
| China                                                                                 | cosco                                                                         |                                       |
|                                                                                       | MOL                                                                           |                                       |
|                                                                                       | Teekay                                                                        |                                       |
|                                                                                       | NYK                                                                           | 1                                     |
| China Me                                                                              | I                                                                             |                                       |
|                                                                                       | SCF                                                                           |                                       |
| Source: Companies' published<br>data and Clarkson (March 2016)                        |                                                                               |                                       |
|                                                                                       |                                                                               |                                       |
| LNG Carriers<br>(Number of vessels)                                                   | C                                                                             | 25                                    |
|                                                                                       | MOL                                                                           |                                       |
| In operation On Order                                                                 | NYK                                                                           |                                       |
|                                                                                       | Nakilat*                                                                      |                                       |
| Source: MOL (March 2016)<br>Note: The numbers include the vessels which               | K Line                                                                        |                                       |
| are owned by each company (wholly or par-                                             | Teekay                                                                        |                                       |
| tially) and the vessels for which vessel opera-<br>tion is entrusted to each company. | MISC                                                                          |                                       |
| (Number of vessels)                                                                   | NYK                                                                           |                                       |
|                                                                                       | MOL<br>K Line                                                                 | :                                     |
|                                                                                       | EUKOR                                                                         | 1                                     |
|                                                                                       | GLOVIS                                                                        | :                                     |
| (                                                                                     |                                                                               |                                       |
| Note: Excluding spot-chartered vessels                                                | HOEGH                                                                         | l l                                   |
| Containerships                                                                        |                                                                               |                                       |
| (Thousand TEU)                                                                        | ۰<br>ا                                                                        | 600<br>                               |
|                                                                                       | Maersk                                                                        |                                       |
|                                                                                       | MSC                                                                           |                                       |
|                                                                                       | IA-CGM                                                                        |                                       |
| China                                                                                 | cosco                                                                         |                                       |
| Ev                                                                                    |                                                                               | · · · · ·                             |
| EV                                                                                    | ergreen                                                                       | ;                                     |
|                                                                                       | ergreen<br>ag-Lloyd                                                           |                                       |
| Нара                                                                                  | I                                                                             |                                       |
| Нара                                                                                  | ng-Lloyd<br>urg-Sud                                                           |                                       |
| Нара                                                                                  | ag-Lloyd<br>urg-Sud<br>Hanjin                                                 |                                       |
| Нара                                                                                  | ag-Lloyd<br>urg-Sud<br>Hanjin<br>OOCL                                         | · · · · · · · · · · · · · · · · · · · |
| Нара                                                                                  | ag-Lloyd<br>urg-Sud<br>Hanjin<br>OOCL<br>UASC                                 |                                       |
| Нара                                                                                  | ag-Lloyd<br>urg-Sud<br>Hanjin<br>OOCL                                         |                                       |
| Нара                                                                                  | ag-Lloyd<br>urg-Sud<br>Hanjin<br>OOCL<br>UASC                                 |                                       |
| Hapa<br>Hambi                                                                         | ig-Lloyd<br>urg-Sud<br>Hanjin<br>OOCL<br>UASC<br>MOL                          |                                       |
| Hapa<br>Hambi                                                                         | ag-Lloyd<br>urg-Sud<br>Hanjin<br>OOCL<br>UASC<br>MOL<br>APL                   | · ·                                   |
| Hapa<br>Hambi<br>Yar                                                                  | ng-Lloyd<br>urg-Sud<br>Hanjin<br>OOCL<br>UASC<br>MOL<br>APL<br>ng Ming<br>NYK |                                       |
| Hapa<br>Hambi<br>Yar                                                                  | ng-Lloyd<br>urg-Sud<br>Hanjin<br>OOCL<br>UASC<br>MOL<br>APL                   |                                       |