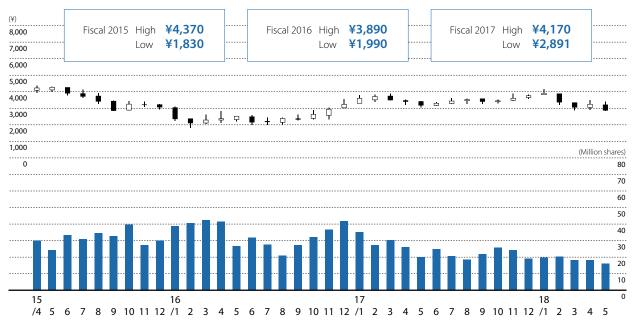

## Stock Price Range (Tokyo Stock Exchange) and Volume of Stock Trade\*

\* The Company consolidated its common shares on the basis of one (1) unit for every ten (10) shares effective October 1, 2017. Figures of FY2015/FY2016 are calculated on the assumption that the consolidation of shares was conducted at the beginning of FY2015/FY2016.