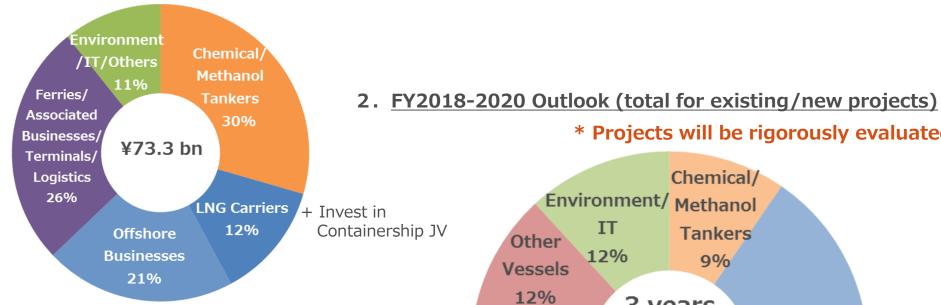

#### 1. FY2017 Results

Incl. Growth investment: approx. ¥55.0 billion New business investment: approx. ¥10.0 billion

 Projects will be rigorously evaluated in step with executing investments to reshape the business portfolio.
 On the other hand, carry forward asset sales (incl. cross-shareholdings)
 Free cash flows will become positive in fiscal 2019