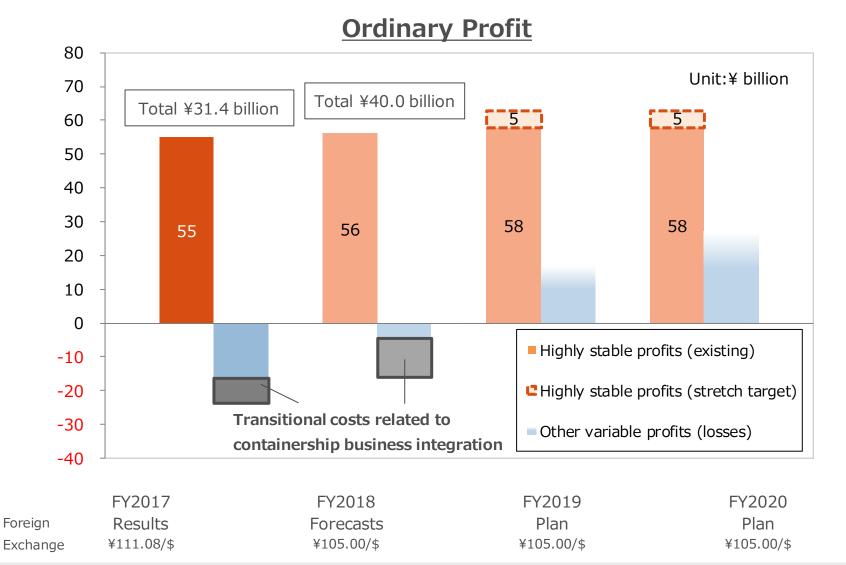

#### Highly Stable Profits + Other Variable Profits (Losses) = Ordinary Profit

Highly stable profits: Dry bulkers/Tankers (medium- to long-term contracts), LNG carriers/Offshore businesses, and Associated Businesses Other variable profits (losses): Dry bulkers/Tankers (spot operations), Car carriers, Containerships, Terminals & Logistics, and Ferries/Coastal RORO ships

## Roadmap to Improving Profit (II) (Continued from FY2017)

Improving other variable profits (losses)

Improve/restore profitability in the containership business
 ⇒P.5, P.6