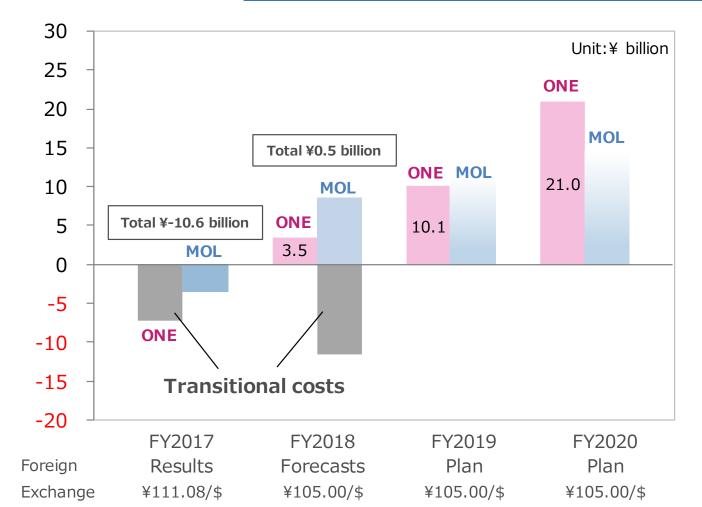

#### **Improve/Restore Profitability in the Containership Business**

MOL Containership Business ordinary profit