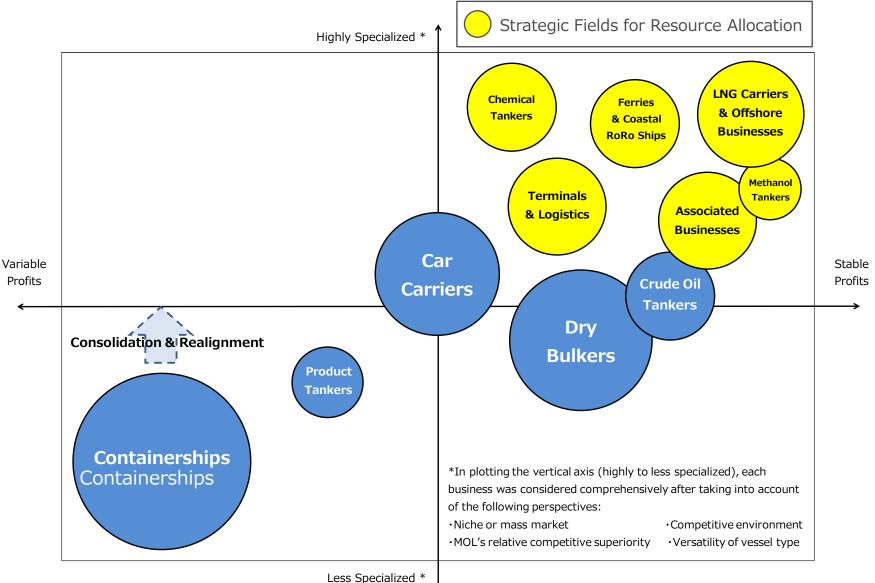

#### Business Portfolio and Strategic Fields for Resource Allocation (Continued from RP2017)

Strategically allocate resources (human resources and investments) to businesses that will generate highly stable profits and MOL has a competitive edge