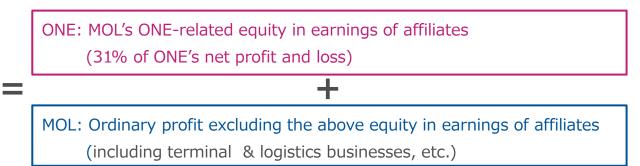

#### Highly Stable Profits + Other Variable Profits (Losses) = Ordinary Profit

Highly stable profits: Dry bulkers/Tankers (medium- to long-term contracts), LNG carriers/Offshore businesses, and Associated Businesses Other variable profits (losses): Dry bulkers/Tankers (spot operations), Car carriers, Containerships, Terminals & Logistics, and Ferries/Coastal RORO ships