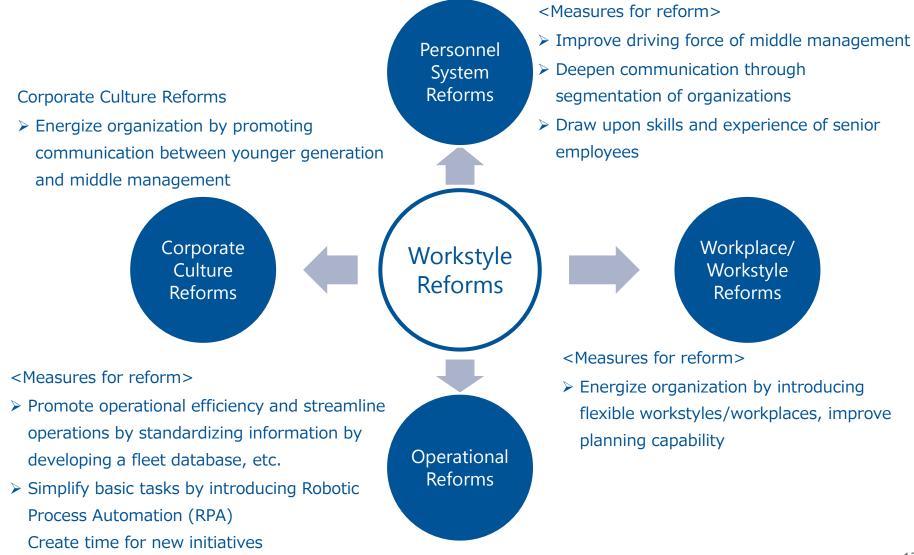

## Workstyle Reforms

Promote workstyle reforms centering on 4 focus fields, and energize the entire company