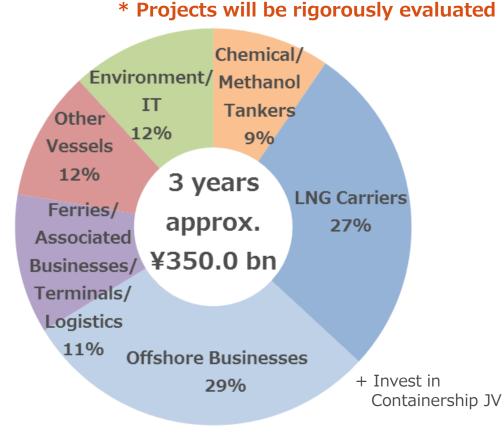

Incl. Growth investment: approx. ¥190.0 billion New business investment: approx. ¥70.0 billion